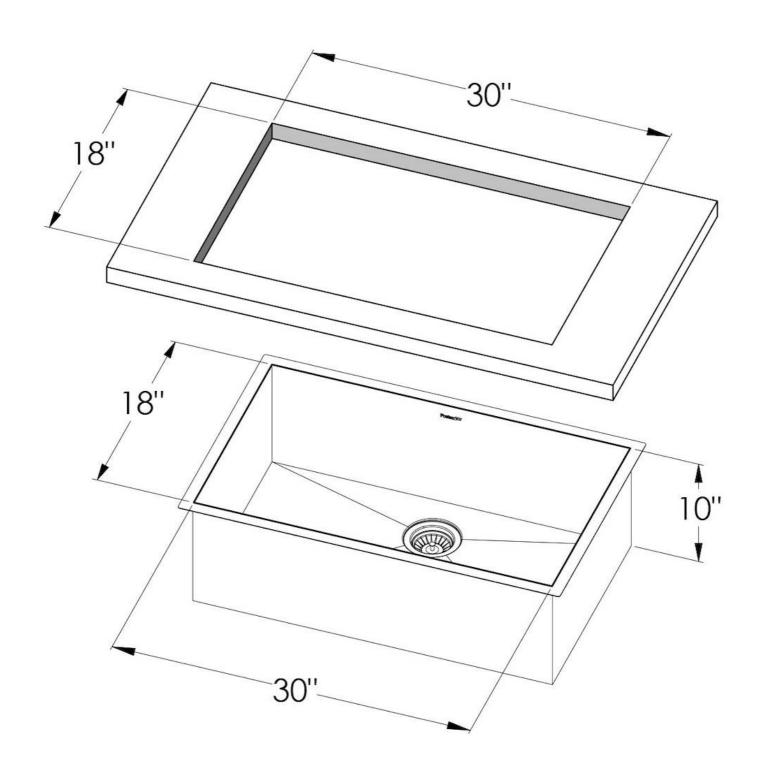

#### **DETAILS**

| Edge/Installation Type | Undermount               |
|------------------------|--------------------------|
| Series                 | Quadra Armored           |
| Texture                | Satin                    |
| Material               | AISI 304 stainless steel |
| Thickness              | 16 Gauge (1.5 mm)        |
| Overall dimensions     | 32" x 20"                |
| Bowls dimensions       | 1 bowl 30" x 18"         |
| Bowls depth            | 10"                      |

| Cut out                   | 30" x 18"                                                                                                                                                                                                                                                        |
|---------------------------|------------------------------------------------------------------------------------------------------------------------------------------------------------------------------------------------------------------------------------------------------------------|
| Waste fitting type        | 3 $^{1/2^{\circ}}$ - with stainless steel basket                                                                                                                                                                                                                 |
| Bowls bottom              | X cross bending for easy water draining                                                                                                                                                                                                                          |
| Underside                 | Protected with heavy duty undercoating                                                                                                                                                                                                                           |
| Fixing system             | Undermount fixing kit (brass insert and clips)                                                                                                                                                                                                                   |
| FEATURES                  |                                                                                                                                                                                                                                                                  |
| Diamond-shape bottom      | The draining of water is an important feature in a sink, and it's always taken good care of in Foster products. In the bent-welded sinks, which would have a flat bottom, the proper draining is guaranteed by the elegant beveling, which helps the water flow. |
| High thickness            | 1.5 mm thick steel. A significant thickness, which guarantees the maximum sturdiness and durability.                                                                                                                                                             |
| Basket 3,5" waste fitting | The drain is equipped with a large 3.5" drain, with the practical basket cap that prevents the discharge of solid parts.                                                                                                                                         |
|                           |                                                                                                                                                                                                                                                                  |