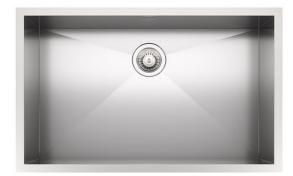

### **Armored Sink 32" x 20" - U/M**

Kitchen Sinks

Code: 1237 660

AISI 304 Stainless steel Satin finish Undermount x cross bending for easy water draining

#### **DETAILS**

| Edge/Installation Type | Undermount               |
|------------------------|--------------------------|
| Series                 | Quadra Armored           |
| Texture                | Satin                    |
| Material               | AISI 304 stainless steel |
| Thickness              | 16 Gauge (1.5 mm)        |
| Overall dimensions     | 32" x 20"                |
| Bowls dimensions       | 1 bowl 30" x 18"         |
| Bowls depth            | 10"                      |