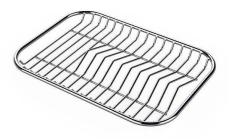

### **OPTIONAL ACCESSORIES**

Waste disposer throat 8669 043

**Grid** 8100 403

Stainless steel plate rack
8100 154
\* only in combination with the accessory
8644 034

Chopping board (USA) 8644 034