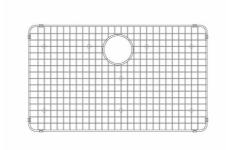

### **OPTIONAL ACCESSORIES**

Waste disposer throat 8669 043

**Grid** 8100 403

Stainless steel plate rack
8100 154
\* only in combination with the accessory
8644 034

Chopping board (USA) 8644 034