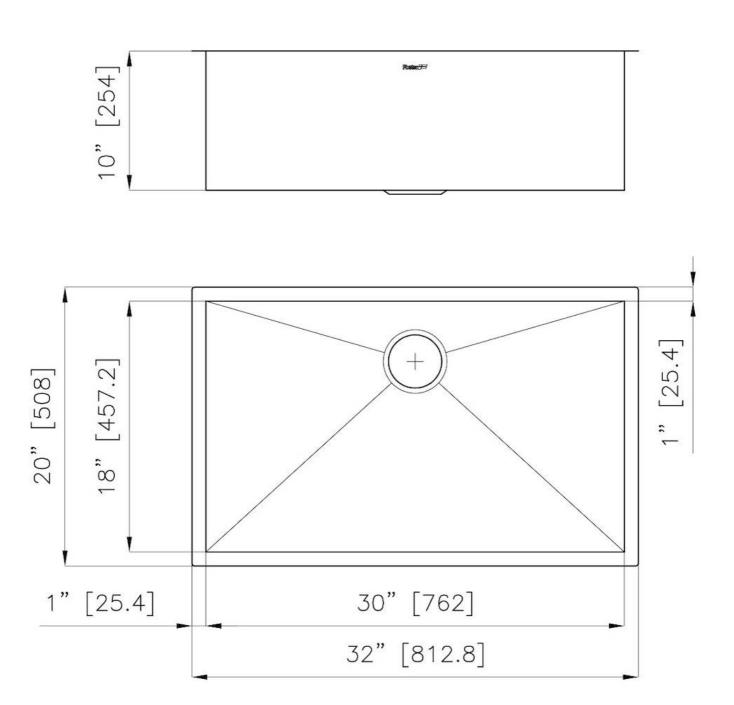

#### **DETAILS**

| Edge/Installation Type | Undermount               |
|------------------------|--------------------------|
| Series                 | Quadra Armored           |
| Texture                | Satin                    |
| Material               | AISI 304 stainless steel |
| Thickness              | 16 Gauge (1.5 mm)        |
| Overall dimensions     | 32" x 20"                |
| Bowls dimensions       | 1 bowl 30" x 18"         |
| Bowls depth            | 10"                      |

| Cut out                   | 30" x 18"                                                                                                                                                                                                                                                        |
|---------------------------|------------------------------------------------------------------------------------------------------------------------------------------------------------------------------------------------------------------------------------------------------------------|
| Waste fitting type        | 3 $^{1/2^{\circ}}$ - with stainless steel basket                                                                                                                                                                                                                 |
| Bowls bottom              | X cross bending for easy water draining                                                                                                                                                                                                                          |
| Underside                 | Protected with heavy duty undercoating                                                                                                                                                                                                                           |
| Fixing system             | Undermount fixing kit (brass insert and clips)                                                                                                                                                                                                                   |
| FEATURES                  |                                                                                                                                                                                                                                                                  |
| Diamond-shape bottom      | The draining of water is an important feature in a sink, and it's always taken good care of in Foster products. In the bent-welded sinks, which would have a flat bottom, the proper draining is guaranteed by the elegant beveling, which helps the water flow. |
| High thickness            | 1.5 mm thick steel. A significant thickness, which guarantees the maximum sturdiness and durability.                                                                                                                                                             |
| Basket 3,5" waste fitting | The drain is equipped with a large 3.5" drain, with the practical basket cap that prevents the discharge of solid parts.                                                                                                                                         |
|                           |                                                                                                                                                                                                                                                                  |